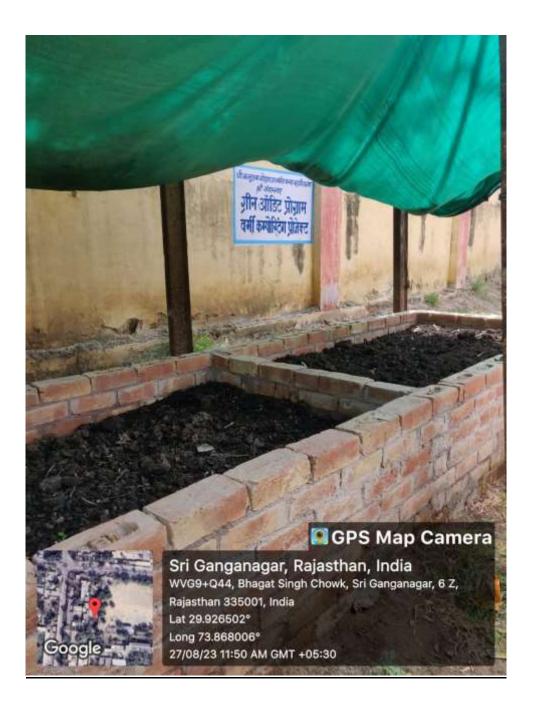

# <u>CH.BALLURAM GODARA GOVT. GIRLS COLLEGE</u>, <u>SRIGANGANAGAR</u>



# **ECO-FRIENDLY CAMPUS**

#### SOLAR PANEL



# **RAINWATER HARVESTING PLANT-1**





### **RAINWATER HARVESTING PLANT-2**





# **RAINWATER HARVESTING PLANT-3**



## **BOTANICAL GARDEN**



## **BOTANICAL GARDEN**





## LAWN-1: SARASWATI VATIKA:-



## **LAWN-2 : ADJOINING THE AUDITORIUM:-**



# **LAWN-3: ADJOINING THE LIBRARY: -**



# LAWN-4. OPEN AIR GYM



#### TREES ALONG THE BOUNDARY WALL OF THE COLLEGE



## TREES AND PLANTS ALONG THE PATHWAYS:-



### **TREES AND PLANTS ALONG THE PATHWAYS:-**





## SANITARY NAPKIN VENDING & DISPOSAL MACHINES





#### **BAN ON PLASTIC IN THE CAMPUS**



#### **SOLID -WASTE MANAGEMENT: - WASTE-BINS IN THE CAMPUS**







#### VERMICOMPOSTING PLANT IN THE CAMPUS