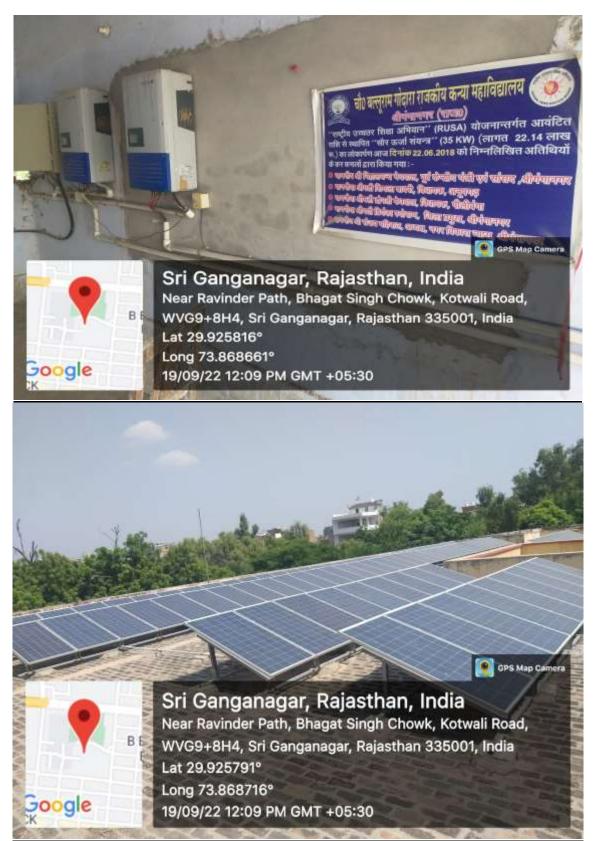

# <u>CH.BALLURAM GODARA GOVT. GIRLS COLLEGE</u>, <u>SRIGANGANAGAR</u>



# **ECO-FRIENDLY CAMPUS**

#### SOLAR PANEL



# **RAINWATER HARVESTING PLANT-1**





### **RAINWATER HARVESTING PLANT-2**





# **RAINWATER HARVESTING PLANT-3**



## **BOTANICAL GARDEN**



## **BOTANICAL GARDEN**





## LAWN-1: SARASWATI VATIKA:-



## **LAWN-2 : ADJOINING THE AUDITORIUM:-**



# **LAWN-3: ADJOINING THE LIBRARY: -**



# LAWN-4. OPEN AIR GYM



#### TREES ALONG THE BOUNDARY WALL OF THE COLLEGE



## TREES AND PLANTS ALONG THE PATHWAYS:-



### **TREES AND PLANTS ALONG THE PATHWAYS:-**





## SANITARY NAPKIN VENDING & DISPOSAL MACHINES





#### **BAN ON PLASTIC IN THE CAMPUS**



#### **SOLID -WASTE MANAGEMENT: - WASTE-BINS IN THE CAMPUS**







#### VERMICOMPOSTING PLANT IN THE CAMPUS