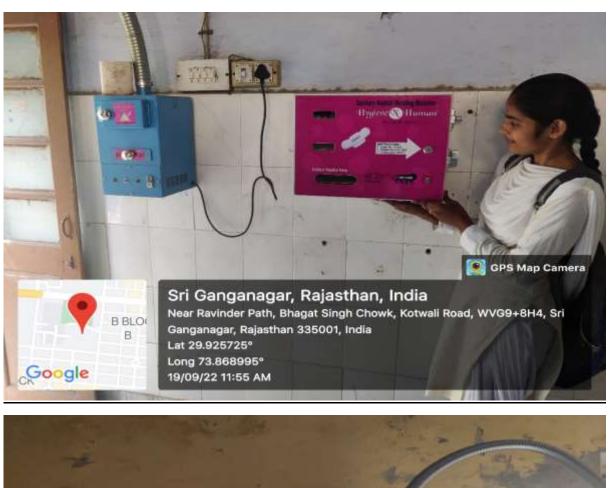

# <u>CH.BALLURAM GODARA GOVT. GIRLS COLLEGE</u>, <u>SRIGANGANAGAR</u>



# **ECO-FRIENDLY CAMPUS**

#### SOLAR PANEL



# **RAINWATER HARVESTING PLANT-1**





### **RAINWATER HARVESTING PLANT-2**





# **RAINWATER HARVESTING PLANT-3**



## **BOTANICAL GARDEN**



## **BOTANICAL GARDEN**





## LAWN-1: SARASWATI VATIKA:-



## **LAWN-2 : ADJOINING THE AUDITORIUM:-**



# **LAWN-3: ADJOINING THE LIBRARY: -**



# LAWN-4. OPEN AIR GYM



#### TREES ALONG THE BOUNDARY WALL OF THE COLLEGE



## TREES AND PLANTS ALONG THE PATHWAYS:-



### **TREES AND PLANTS ALONG THE PATHWAYS:-**





## SANITARY NAPKIN VENDING & DISPOSAL MACHINES





#### **BAN ON PLASTIC IN THE CAMPUS**



#### **SOLID -WASTE MANAGEMENT: - WASTE-BINS IN THE CAMPUS**







#### VERMICOMPOSTING PLANT IN THE CAMPUS