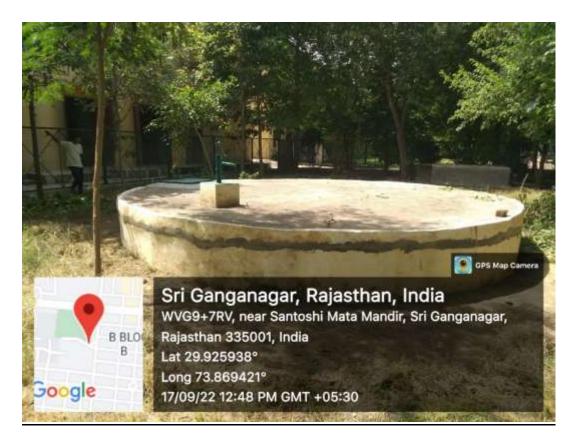

# <u>CH.BALLURAM GODARA GOVT. GIRLS COLLEGE</u>, <u>SRIGANGANAGAR</u>



# **ECO-FRIENDLY CAMPUS**

#### SOLAR PANEL



# **RAINWATER HARVESTING PLANT-1**





### **RAINWATER HARVESTING PLANT-2**





# **RAINWATER HARVESTING PLANT-3**



## **BOTANICAL GARDEN**



## **BOTANICAL GARDEN**





## LAWN-1: SARASWATI VATIKA:-



## **LAWN-2 : ADJOINING THE AUDITORIUM:-**



# **LAWN-3: ADJOINING THE LIBRARY: -**



# LAWN-4. OPEN AIR GYM



#### TREES ALONG THE BOUNDARY WALL OF THE COLLEGE



## TREES AND PLANTS ALONG THE PATHWAYS:-



### **TREES AND PLANTS ALONG THE PATHWAYS:-**





## SANITARY NAPKIN VENDING & DISPOSAL MACHINES





#### **BAN ON PLASTIC IN THE CAMPUS**



#### **SOLID -WASTE MANAGEMENT: - WASTE-BINS IN THE CAMPUS**







#### VERMICOMPOSTING PLANT IN THE CAMPUS