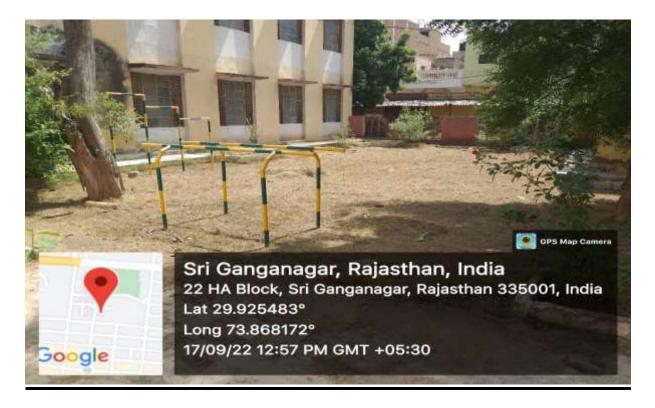

# <u>CH.BALLURAM GODARA GOVT. GIRLS COLLEGE</u>, <u>SRIGANGANAGAR</u>



# **ECO-FRIENDLY CAMPUS**

#### SOLAR PANEL



# **RAINWATER HARVESTING PLANT-1**





### **RAINWATER HARVESTING PLANT-2**





# **RAINWATER HARVESTING PLANT-3**



## **BOTANICAL GARDEN**



## **BOTANICAL GARDEN**





## LAWN-1: SARASWATI VATIKA:-



## **LAWN-2 : ADJOINING THE AUDITORIUM:-**



# **LAWN-3: ADJOINING THE LIBRARY: -**



# LAWN-4. OPEN AIR GYM



#### TREES ALONG THE BOUNDARY WALL OF THE COLLEGE



## TREES AND PLANTS ALONG THE PATHWAYS:-



### **TREES AND PLANTS ALONG THE PATHWAYS:-**





## SANITARY NAPKIN VENDING & DISPOSAL MACHINES





#### **BAN ON PLASTIC IN THE CAMPUS**



#### **SOLID -WASTE MANAGEMENT: - WASTE-BINS IN THE CAMPUS**







#### VERMICOMPOSTING PLANT IN THE CAMPUS